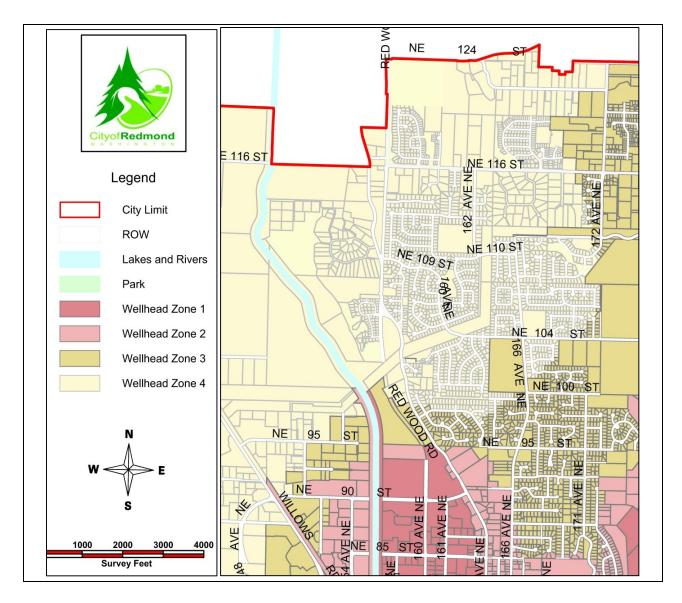

### Wellhead Protection Zone Limitations

The project site is within Wellhead Protection Zone 4, per the City of Redmond's Wellhead Protection Zone Map (see Figure 2-1).

Figure 1-1: Vicinity Map

Figure 1-2: City of Redmond Wellhead Protection Zone Map