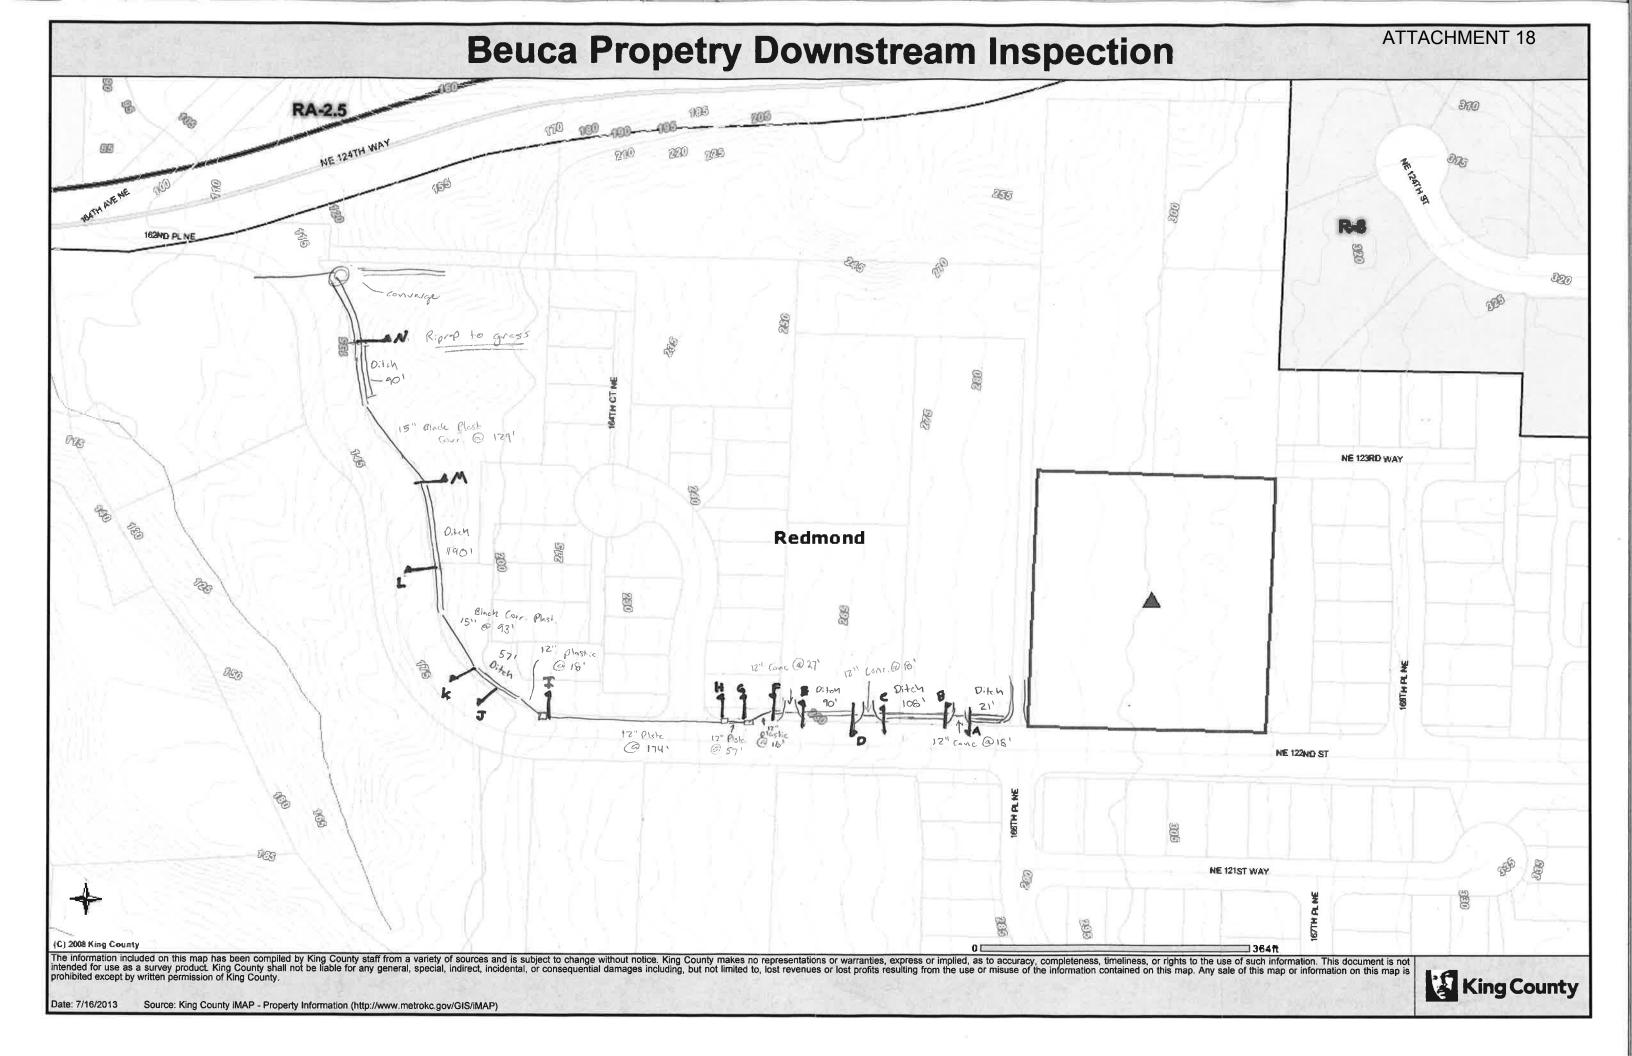

Drainage from the property sheet flows across adjacent properties to the west and south into an existing ditch and culvert system on the north side of NE 122<sup>nd</sup> Street that conveys the flows west toward NE 124<sup>th</sup> Street.