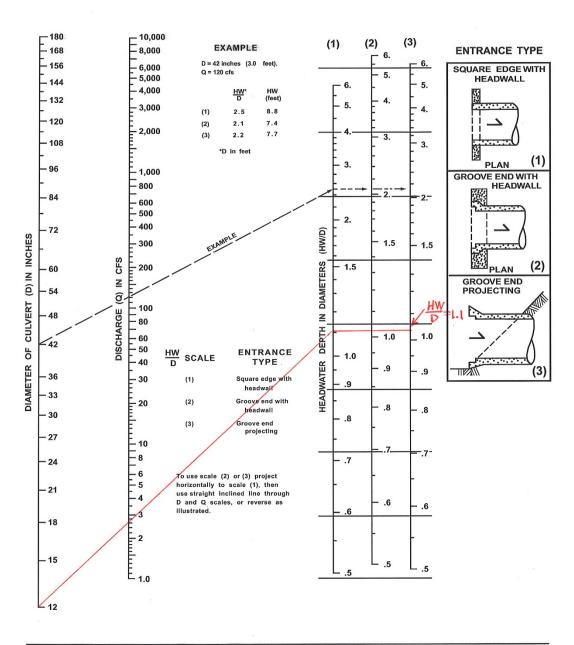

checked, the capacity of the offsite ditch at an assumed flow depth of 6" is more than adequate for the anticipated fully developed flows tributary to the ditch, including a minimum 18" freeboard including the extension of the ditch toward NE 124<sup>th</sup> Street on the east side of 162<sup>nd</sup> Avenue NE.

The capacity of the downstream culverts were also examined. The plugged culverts in Exhibits C and D will be cleaned out by the developer prior to construction of the plat. The 2.67 cfs will produce the headwater depth will be about 1.1 feet based on Figure 4.3.1.B shown on the following page. Therefore, the 12-inch diameter culvert will be flowing full but not overtop the existing driveway.

## FIGURE 4.3.1.B HEADWATER DEPTH FOR SMOOTH INTERIOR PIPE CULVERTS WITH INLET CONTROL



2009 Surface Water Design Manual

1/9/2009

## 4. Flow Control and Water Quality Facility Analysis and Design

## **Design Standards**

The detention / water quality facilities will be designed per the Washington State Department of Ecology's Stormwater Management Manual for Western Washington, February 2005 Edition (DOE Manual) and the City of Redmond Clearing, Grading, and Stormwater Management Technical Notebook Issue 6.

The drainage analysis for flow control and water quality treatment design was modeled using the King County Runoff Time Series (KCRTS) software as allowed per Chapter 2.1.1 within Volume III of the 2005 DOE Manual and WWHM software. The vault will match developed discharge durations to 50% of the pre-developed 2-year peak flow to the full 50-year peak flow and provid