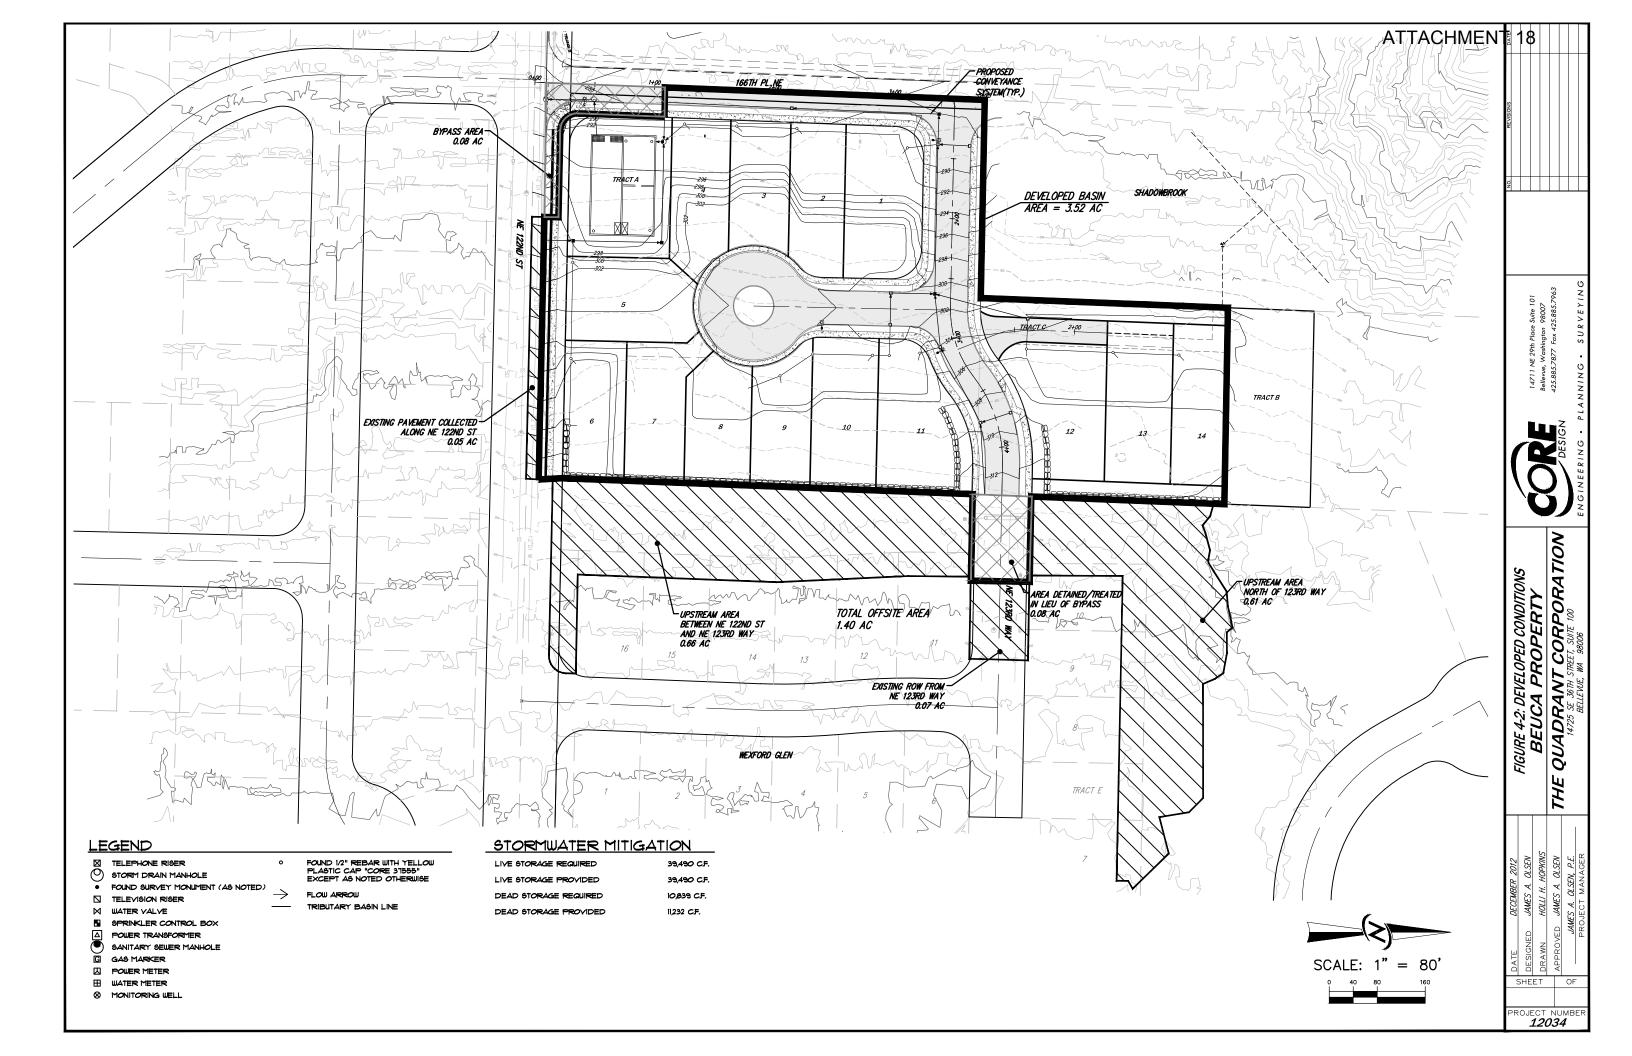

### **ATTACHMENT 18**

A single detention vault will be located in Tract A near the southwest corner of the property and designed per Redmond's design criteria. The detained flows will then be conveyed west to NE 122<sup>nd</sup> Street and into the existing ditch system located on the north side of NE 122<sup>nd</sup> Street or into the proposed tight line pipe system to be constructed as part of the Shadow Creek development immediately west of the Beuca Property project.

Basic water quality treatment is provided through dead storage and is computed using the 6-month, 24-hour storm volume as determined using Water Works software. Flow control is provided with 9.2 feet of live storage and will match developed discharge durations to 50% of the pre-developed 2-year peak flow to the full 50-year peak flow as determined by King County Runoff Time Series (KCRTS).