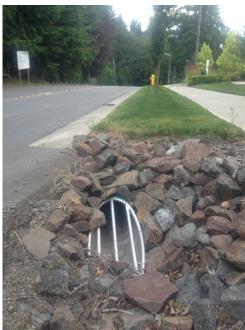

Drainage from the property sheet flows across adjacent properties to the west and south into an existing ditch and culvert system on the north side of NE 122<sup>nd</sup> Street that conveys the flows west toward NE 124<sup>th</sup> Street.

A single detention vault will be located in Tract A near the southwest corner of the property and designed per Redmond's design criteria. The detained flows will then be conveyed west to NE 122<sup>nd</sup> Street and into the existing ditch system located on the north side of NE 122<sup>nd</sup> Street or into the proposed tight line pipe system to be constructed as part of the Shadow Creek development immediately west of the Beuca Property project.