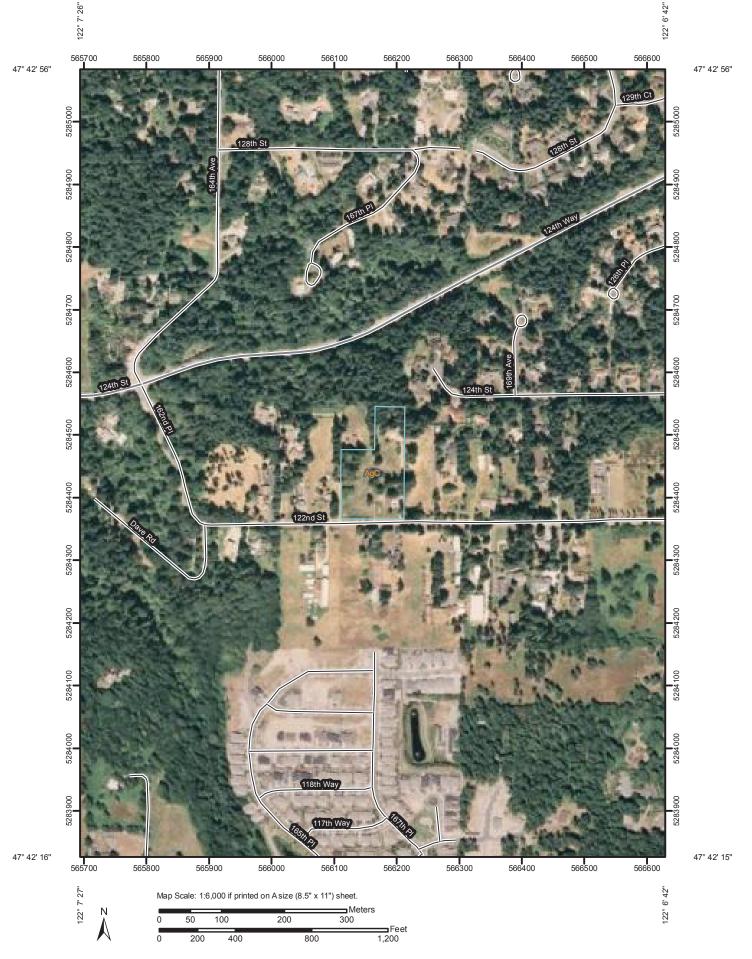

### 1. Project Overview

The Beuca Property is a proposed residential development consisting of single-family detached units. The Beuca Property project is located in Section 25, Township 26 North, Range 5 East, W.M, on the north side of NE 122<sup>nd</sup> Street and west of 166<sup>th</sup> Place NE (see Figure 1-1 - Vicinity Map). The project properties total 3.59 acres. The total area to be developed is 4.02 acres; this includes future frontage improvements. To the north, west and east of the site are single family residential areas. The south side of the project is bounded by NE 122<sup>nd</sup> Street. This project is located within the City of Redmond.