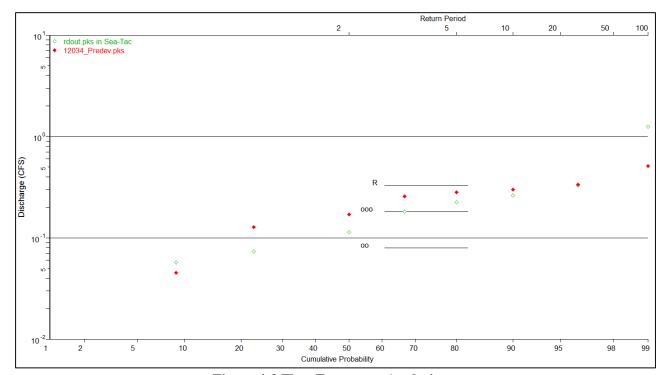

Basic water quality treatment is provided through dead storage and is computed using the 6-month, 24-hour storm volume as determined using Water Works software. Flow control is provided with 9.2 feet of live storage and will match developed discharge durations to 50% of the pre-developed 2-year peak flow to the full 50-year peak flow as determined by King County Runoff Time Series (KCRTS).