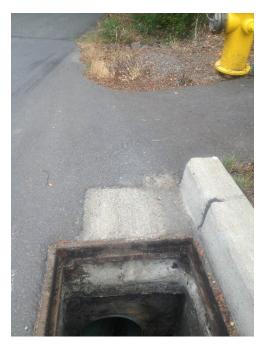

Drainage from the property sheet flows across adjacent properties to the west and south into an existing ditch and culvert system on the north side of NE 122<sup>nd</sup> Street that conveys the flows west toward NE 124<sup>th</sup> Street.

A single detention vault will be located in Tract A near the southwest corner of the property and designed per Redmond's design criteria. The detained flows will then be conveyed west to NE 122<sup>nd</sup> Street and into the existing ditch system located on the north side of NE 122<sup>nd</sup> Street or into the proposed tight line pipe system to be constructed as part of the Shadow Creek development immediately west of the Beuca Property project.