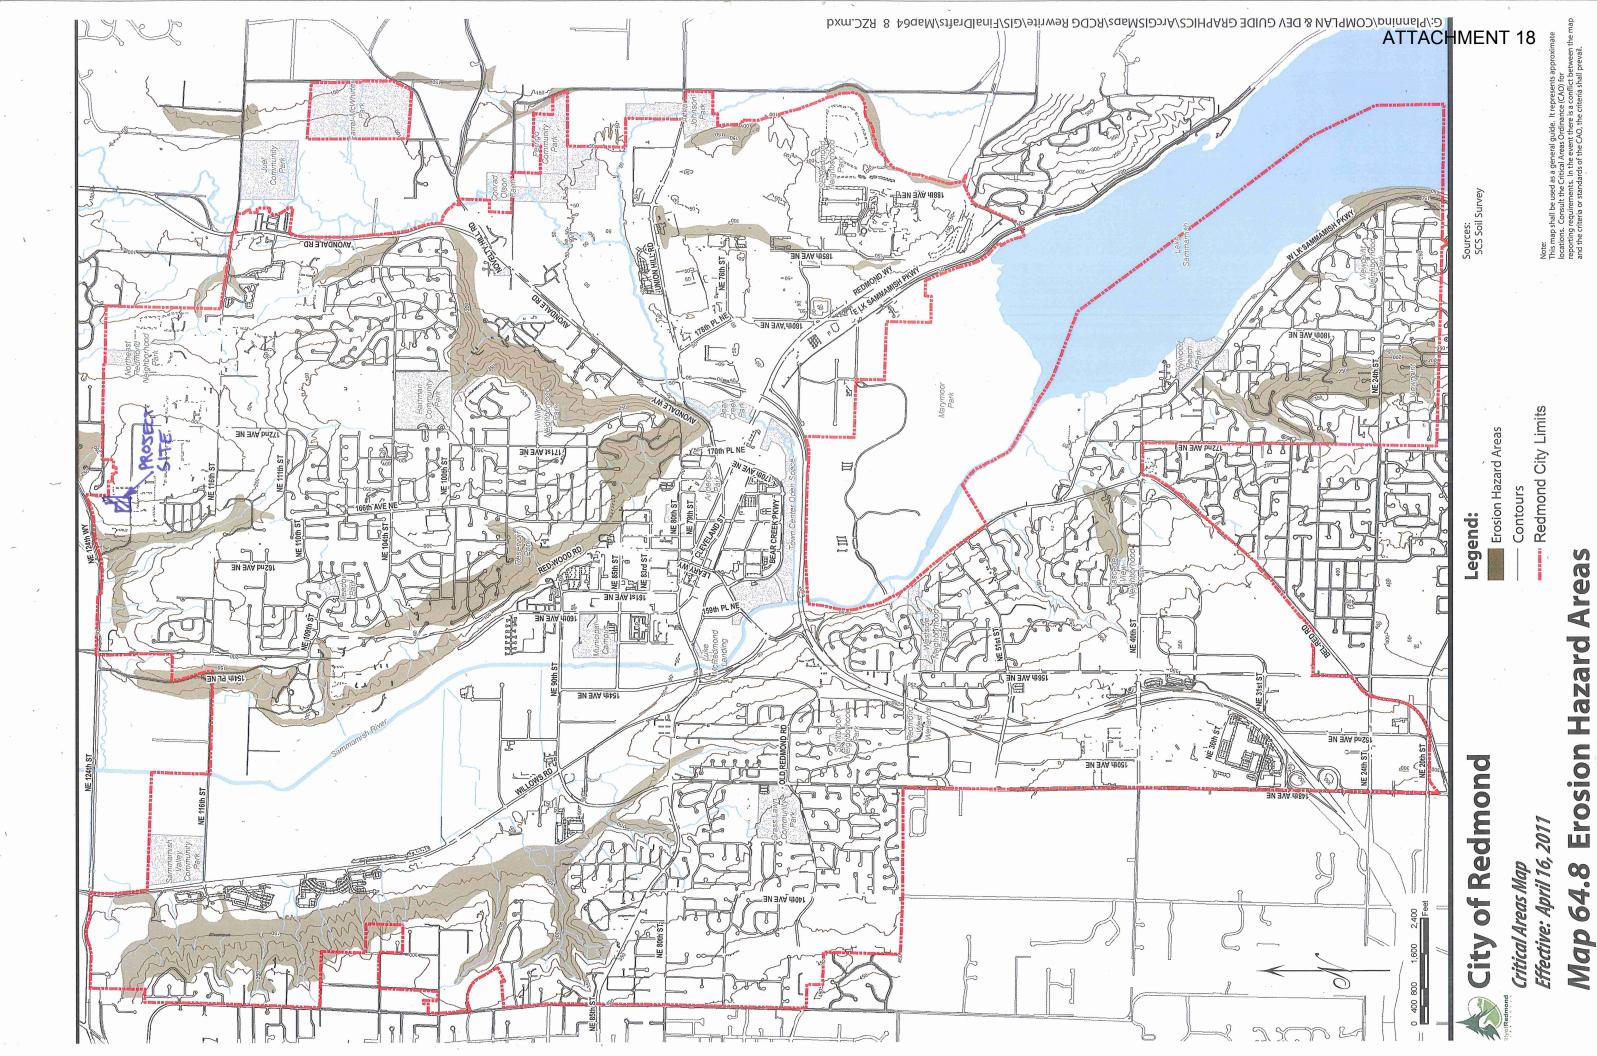

Redmond Sensitive Areas Maps

These maps were reviewed for *Erosion Hazard* (Map 64.8), *Wetlands* (Map 64.4), *Landslide Hazard* (Map 64.7), and *Seismic Hazard* (Map 64.9). The project site does not fall within or near any sensitive areas noted on the City Sensitive Area maps.

### FEMA – Flood Insurance Rate Map (FIRM #53033C0380F)

This panel is not available and is reported to be in Zone X, with no flood areas identified on or near the site. This was also confirmed on the City of Redmond Parcel Viewer online interactive GIS map system.

### USDA Natural Resources Conservation Service Soil Survey

The soil for this property is classified as AgC (Alderwood gravelly sandy loam, 6 to 15 percent slopes) from the *Natural Resources Conservation Service Soil Survey*.

### **ATTACHMENT 18**







Map 64.7

Redmond City Limits

Areas Landslide Hazard





# Natural Resources Conservation Service

Soil Map-King County Area, Washington

(Beuca Property)

## MAP LEGEND

### Area of Interest (AOI) Area of Interest (AOI) Soils

Wet Spot Other

Very Stony Spot

Soil Map Units Special Point Features

Blowout

Special Line Features

Gully

**Borrow Pit** Clay Spot

Short Steep Slope

Other

Political Features

Cities

Nater Features

Closed Depression

**Gravelly Spot Gravel Pit** 

Streams and Canals

Lava Flow Landfill

Interstate Highways

Rails

**Transportation** 

Major Roads

**US Routes** 

Local Roads

Marsh or swamp Mine or Quarry Miscellaneous Water

Perennial Water

Rock Outcrop

Saline Spot

Sandy Spot

Sinkhole

Severely Eroded Spot

Slide or Slip

Stony Spot Spoil Area