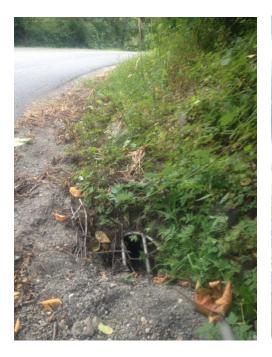

Drainage from the property sheet flows across adjacent properties to the west and south into an existing ditch and culvert system on the north side of NE 122<sup>nd</sup> Street that conveys the flows west toward NE 124<sup>th</sup> Street.