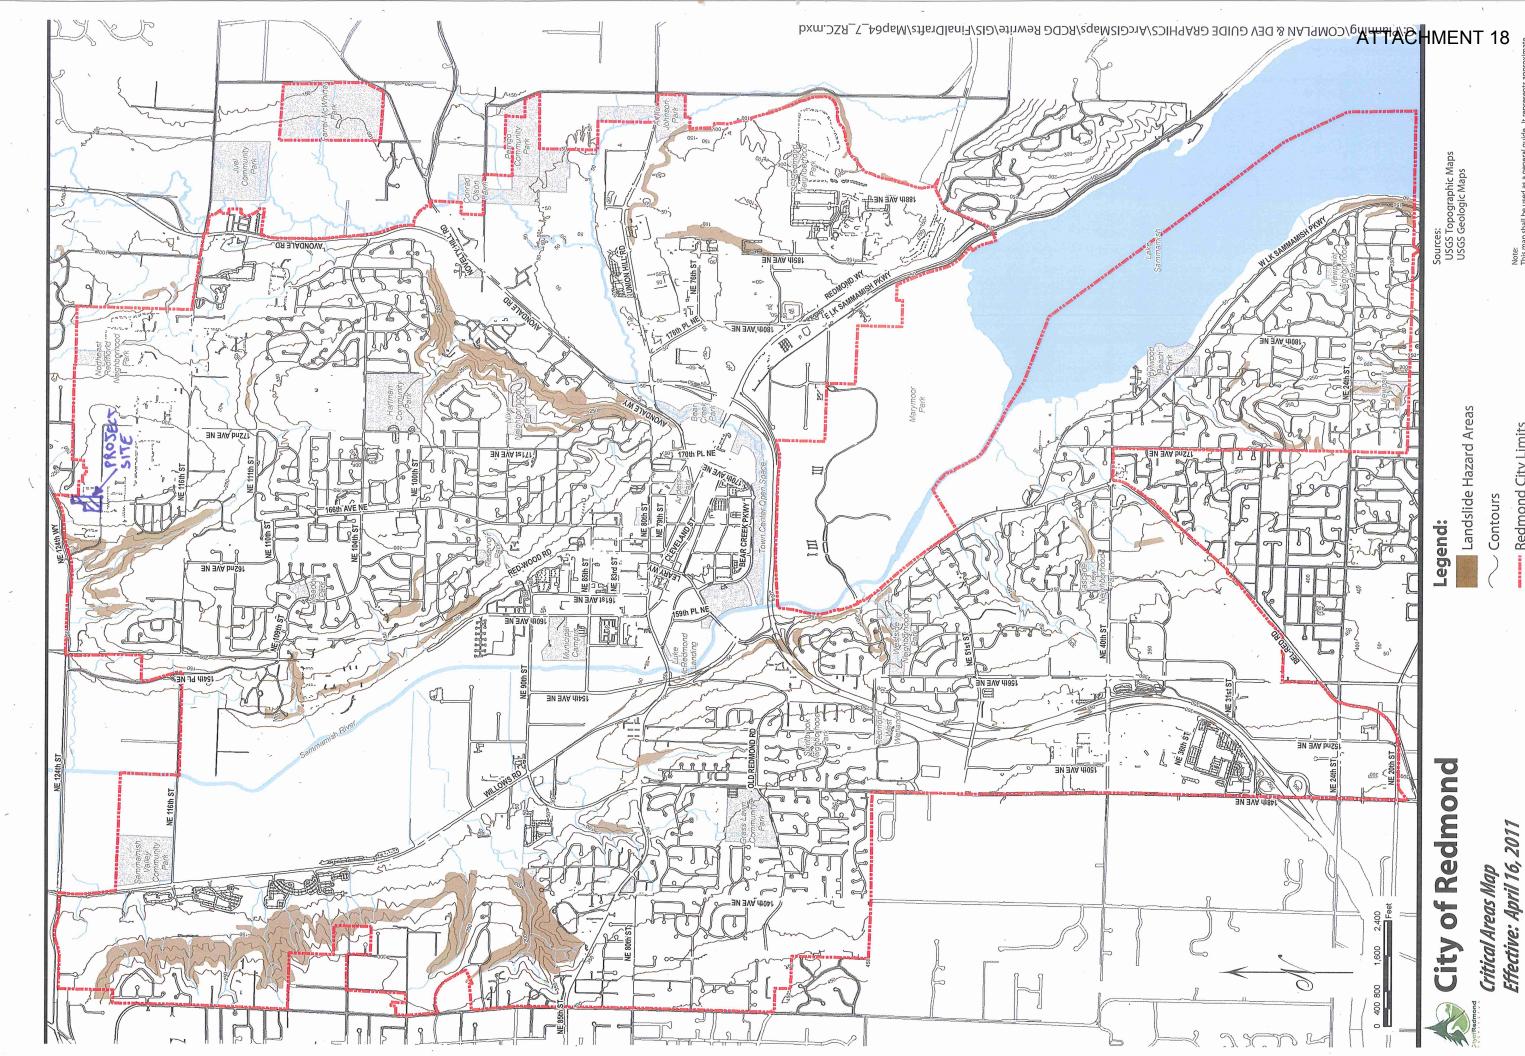

### Wellhead Protection Zone Limitations

The project site is within Wellhead Protection Zone 4, per the City of Redmond's Wellhead Protection Zone Map (see Figure 2-1).

Figure 1-1: Vicinity Map

Figure 1-2: City of Redmond Wellhead Protection Zone Map