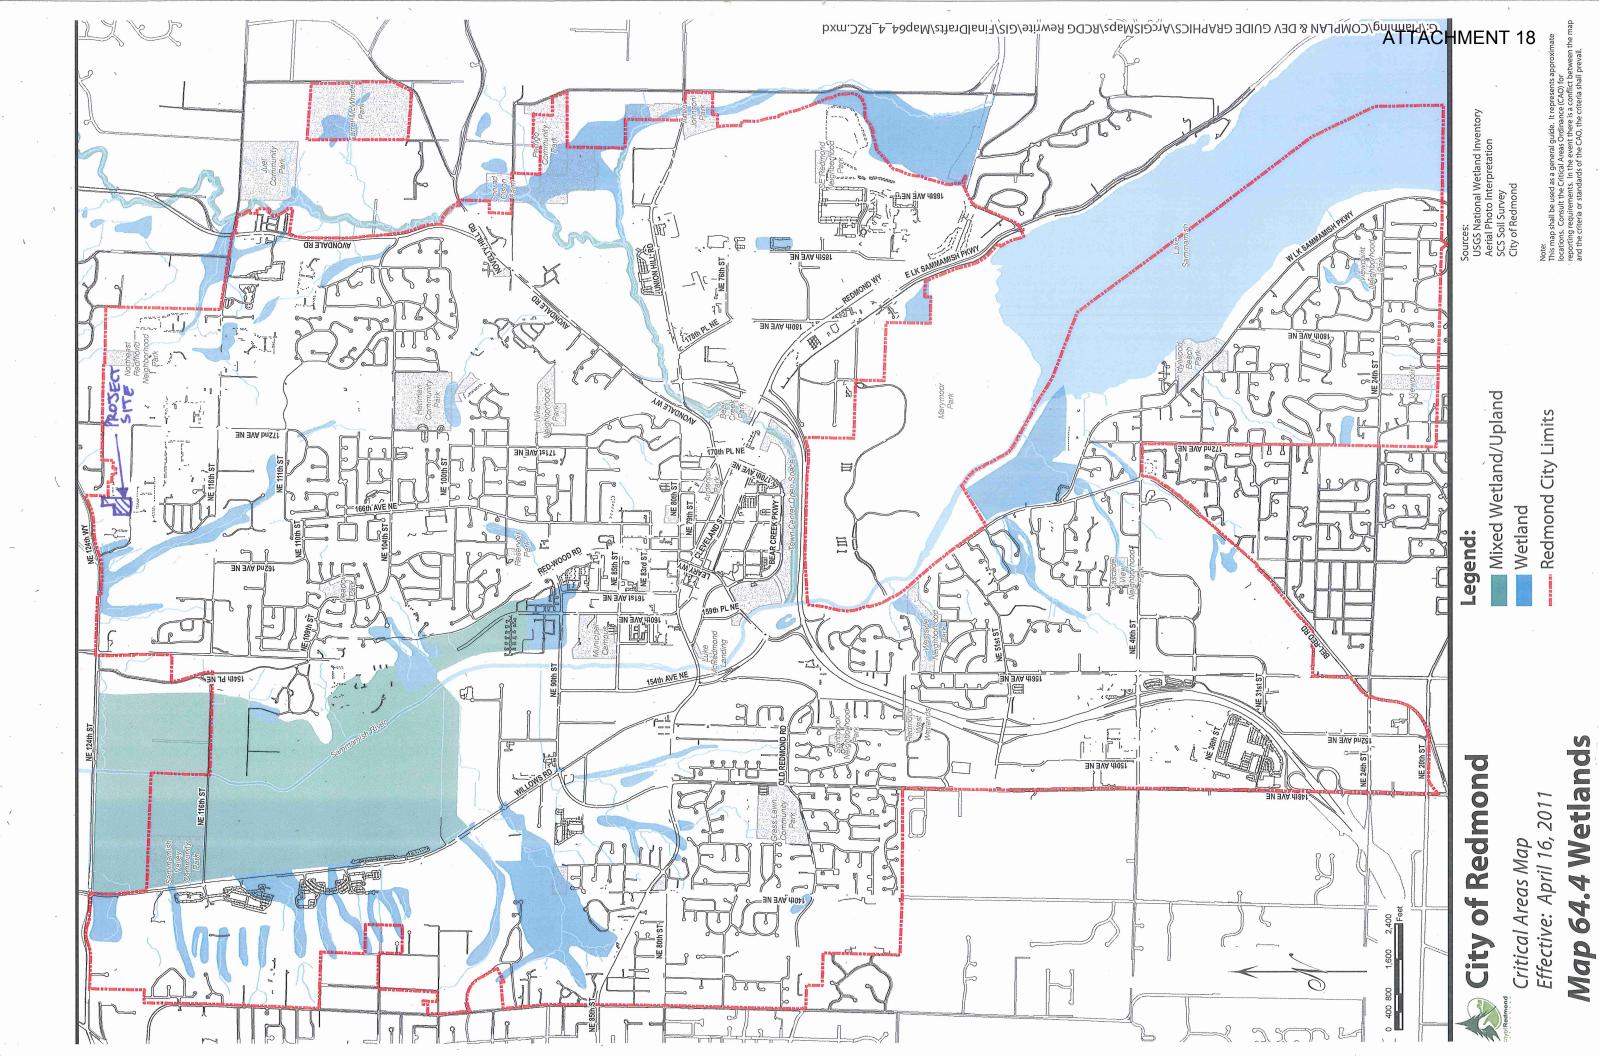

dmond Sensitive Areas Maps

These maps were reviewed for *Erosion Hazard* (Map 64.8), *Wetlands* (Map 64.4), *Landslide Hazard* (Map 64.7), and *Seismic Hazard* (Map 64.9). The project site does not fall within or near any sensitive areas noted on the City Sensitive Area maps.

### FEMA – Flood Insurance Rate Map (FIRM #53033C0380F)

This panel is not available and is reported to be in Zone X, with no flood areas identified on or near the site. This was also confirmed on the City of Redmond Parcel Viewer online interactive GIS map system.

### USDA Natural Resources Conservation Service Soil Survey

The soil for this property is classified as AgC (Alderwood gravelly sandy loam, 6 to 15 percent slopes) from the *Natural Resources Conservation Service Soil Survey*.

### **ATTACHMENT 18**







Map 64.7

Redmond City Limits

Areas Landslide Hazard





# Natural Resources Conservation Service

Soil Map-King County Area, Washington

(Beuca Property)

## MAP LEGEND

### Area of Interest (AOI) Area of Interest (AOI) Soils

Wet Spot Other

Very Stony Spot

Soil Map Units Special Point Features

Blowout

Special Line Features

Gully

**Borrow Pit** Clay Spot

Short Steep Slope

Other

Political Features

Cities

Nater Features

Closed Depression

**Gravelly Spot Gravel Pit** 

Streams and Canals

Lava Flow Landfill

Interstate Highways

Rails

**Transportation** 

Major Roads

**US Routes** 

Local Roads

Marsh or swamp Mine or Quarry Miscellaneous Water

Perennial Water

Rock Outcrop

Saline Spot

Sandy Spot

Sinkhole

Severely Eroded Spot

Slide or Slip

Stony Spot Spoil Area

S