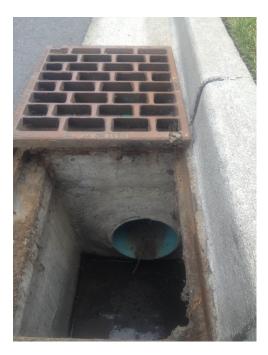

Drainage from the property sheet flows across adjacent properties to the west and south into an existing ditch and culvert system on the north side of NE 122<sup>nd</sup> Street that conveys the flows west toward NE 124<sup>th</sup> Street.

A single detention vault will be located in Tract A near the southwest corner of the property and designed per Redmond's design criteria. The detained flows will then be conveyed west to NE 122<sup>nd</sup> Street and into the existing ditch system located on the north side of NE 122<sup>nd</sup> Street or into the proposed tight line pipe system to be constructed as part of the Shadow Creek development immediately west of the Beuca Property project.