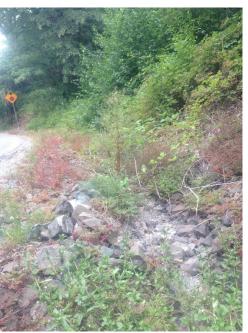

Drainage from the property sheet flows across adjacent properties to the west and south into an existing ditch and culvert system on the north side of NE 122<sup>nd</sup> Street that conveys the flows west toward NE 124<sup>th</sup> Street.