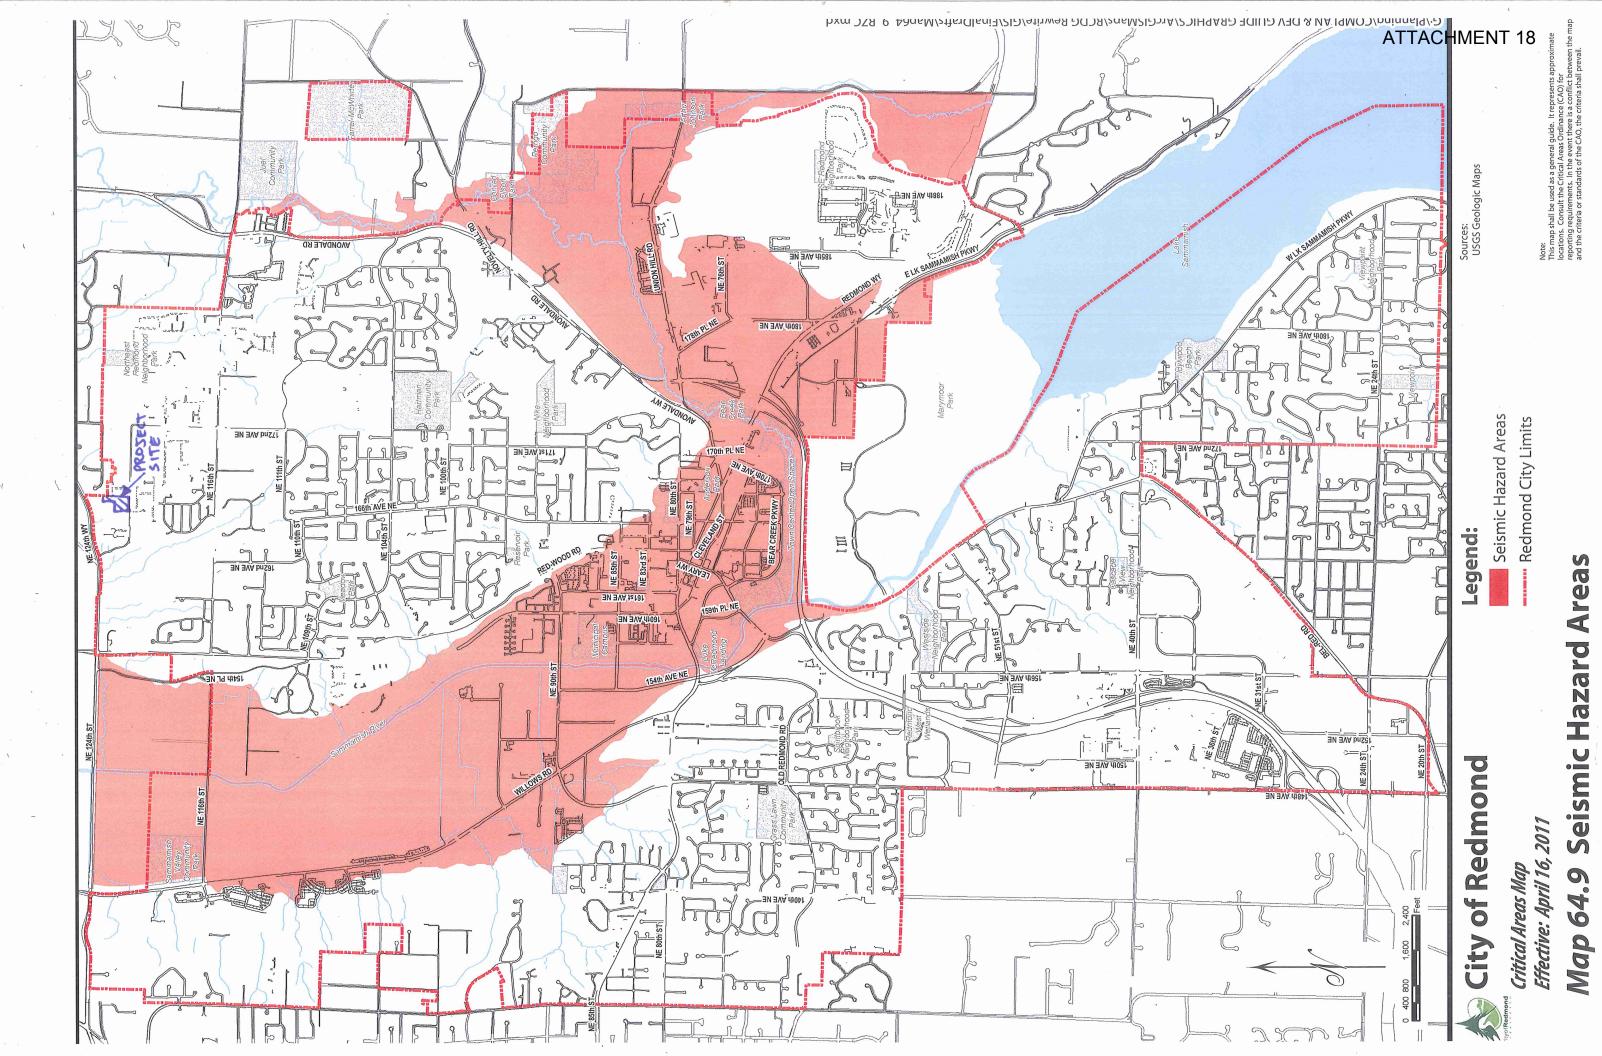

### Wellhead Protection Zone Limitations

The project site is within Wellhead Protection Zone 4, per the City of Redmond's Wellhead Protection Zone Map (see Figure 2-1).

Figure 1-1: Vicinity Map

Figure 1-2: City of Redmond Wellhead Protection Zone Map