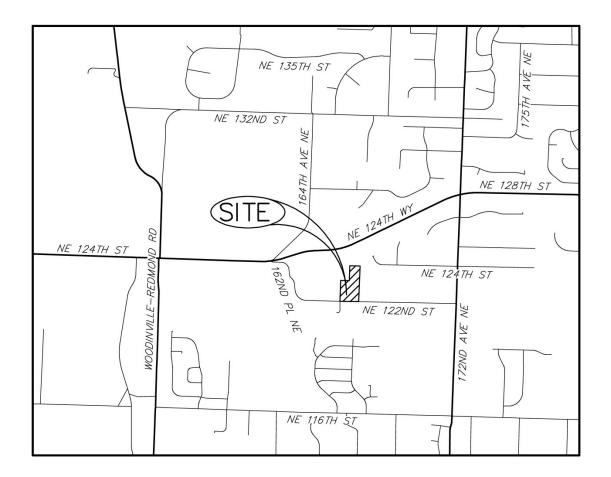

### 1. Project Overview

The Beuca Property is a proposed residential development consisting of single-family detached units. The Beuca Property project is located in Section 25, Township 26 North, Range 5 East, W.M, on the north side of NE 122<sup>nd</sup> Street and west of 166<sup>th</sup> Place NE (see Figure 1-1 - Vicinity Map). The project properties total 3.59 acres. The total area to be developed is 4.02 acres; this includes future frontage improvements. To the north, west and east of the site are single family residential areas. The south side of the project is bounded by NE 122<sup>nd</sup> Street. This project is located within the City of Redmond.