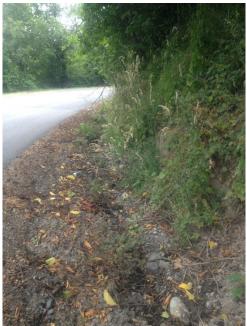

Drainage from the property sheet flows across adjacent properties to the west and south into an existing ditch and culvert system on the north side of NE 122<sup>nd</sup> Street that conveys the flows west toward NE 124<sup>th</sup> Street.