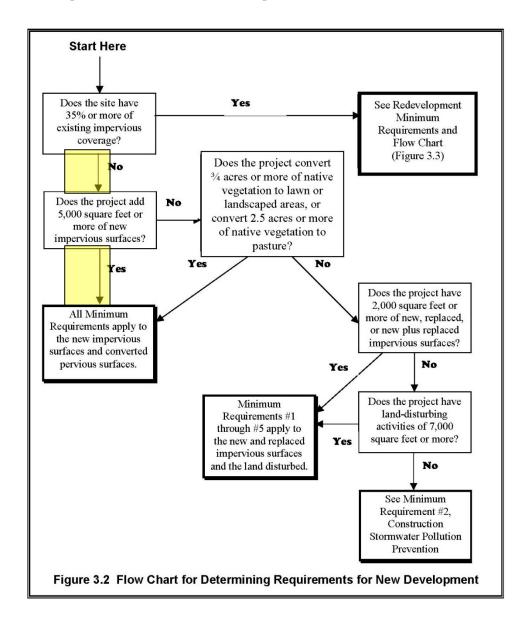

---|---------------|--------------|----------------|--------------|------------------|----------|-----------|
| 2012     | 1101099       | Local Appeal | \$440,000      | 3/19/2012    | \$440,000        | SUSTAIN  | Completed |

### PERMIT HISTORY

### HOME IMPROVEMENT EXEMPTION

New Search Property Tax Bill Map This Property Glossary of Terms Area Report Print Property Detail



### 2. Conditions and Requirement Summary

The proposed project is classified as a "Large Project" per Section 3.5, pg 57, within the City of Redmond Clearing, Grading, and Stormwater Management Technical Notebook, Issue No. 6 dated February 23, 2012 (Technical Notebook). Per Figure 3.2 (shown below) and Section 3.5, "all minimum requirements apply to the new impervious surfaces and converted pervious surfaces."



The City of Redmond Clearing, Grading, and Stormwater Management Technical Notebook, Issue Number 6 discusses wellhead protection within the City and corresponding restrictions and limitations.

Section 2.5.5, beginning on page 24 of the Technical Notebook, provides the following summary regarding **Groundwater Protection** in Wellhead Protection Zone 4:

"In Wellhead Protection Zone 4, runoff from pollution generating impervious surfaces can be infiltrated without treatment provided the soil profile provides treatment per Chapter 3.3 of Volume III of the 2005 Ecology Manual. Infiltration of runoff from non-pollution generating impervious areas considered to be clean, including most roofs and sidewalks, is strongly encouraged where feasible."

As noted above, infiltration is encouraged i