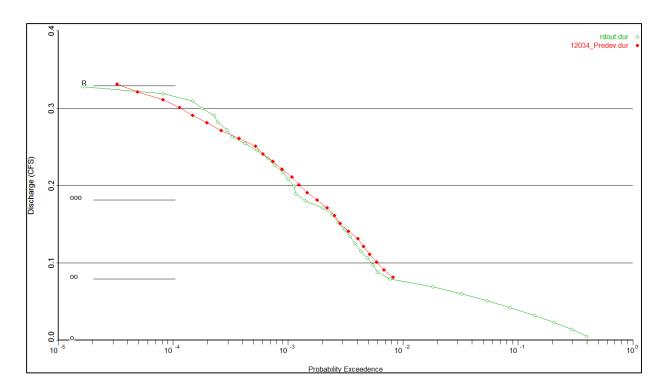

Basic water quality treatment is provided through dead storage and is computed using the 6-month, 24-hour storm volume as determined using Water Works software. Flow control is provided with 9.2 feet of live storage and will match developed discharge durations to 50% of the pre-developed 2-year peak flow to the full 50-year peak flow as determined by King County Runoff Time Series (KCRTS).