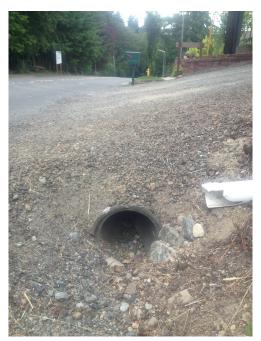

Drainage from the property sheet flows across adjacent properties to the west and south into an existing ditch and culvert system on the north side of NE 122<sup>nd</sup> Street that conveys the flows west toward NE 124<sup>th</sup> Street.

A single detention vault will be located in Tract A near the southwest corner of the property and designed per Redmond's design criteria. The detained flows will then be conveyed west to NE 122<sup>nd</sup> Street and into the existing ditch system located on the north side of NE 122<sup>nd</sup> Street or into the proposed tight line pipe system to be constructed as part of the Shadow Creek development immediately west of the Beuca Property project.