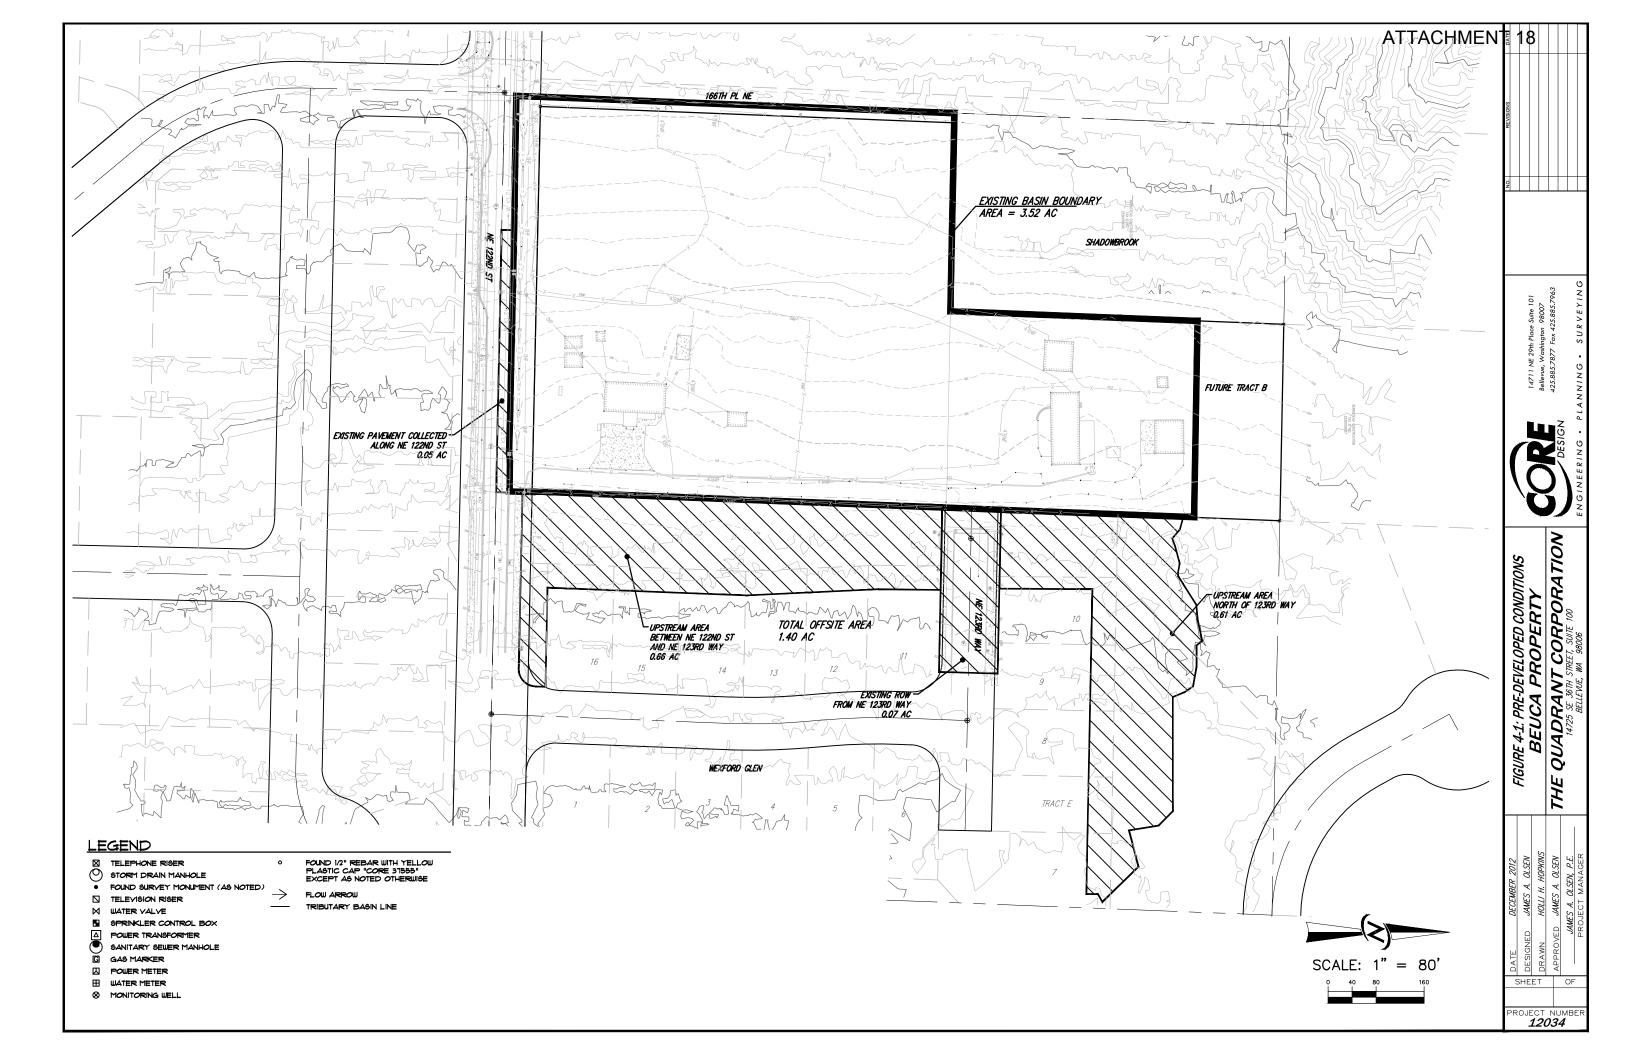

| 2     | 2/27/03    | 7:00  | 0.796 | 3    | 10.00  | 0.900 |  |  |
| 0.548                                         | 8     | 8/26/04    | 2:00  | 0.767 | 4    | 5.00   | 0.800 |  |  |
| 0.670                                         | 6     | 10/28/04   | 16:00 | 0.725 | 5    | 3.00   | 0.667 |  |  |
| 0.767                                         | 4     | 1/18/06    | 16:00 | 0.670 | 6    | 2.00   | 0.500 |  |  |
| 0.796                                         | 3     | 10/26/06   | 0:00  | 0.550 | 7    | 1.30   | 0.231 |  |  |
| 1.50                                          | 1     | 1/09/08    | 6:00  | 0.548 | 8    | 1.10   | 0.091 |  |  |
| Computed Pe                                   | aks   |            |       | 1.29  |      | 50.00  | 0.980 |  |  |





#### C. Detention Calculations

The 82 x 50 foot (inner dimensions) detention vault will be located near the south west property boundary in Tract A and has 9.2 feet of live storage. Refer to the end of the section for the full KCRTS output.

```
KCRTS Vault Calculation
         Type of Facility: Detention Vault
                                          ft
         Facility Length:
                                   82.00
          Facility Width:
                                   51.00
                                          ft
            Facility Area:
                                 4182.
                                          sq. ft
                                    9.00
Effective Storage Depth:
                                          ft
       Stage 0 Elevation: